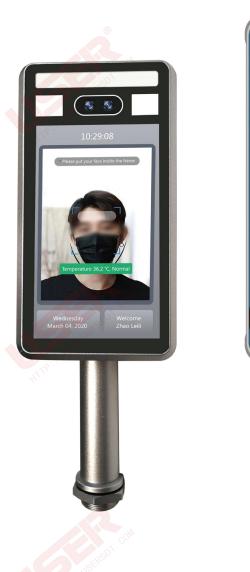

## **Human Temperature Measurement Solution**

www.usersdt.net

Binocular camera

Precise identification

Recognizes even when wearing a mask

20000 face library

Quick identification ( 300ms)

Body temperature test

Voice broadcast

Query the records

适用于办公区域、酒店、通道闸机、写字楼、商场、商店、社区、公共服务及管理项目等需要用到门禁的场所。