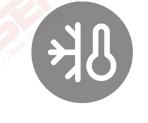

## Temperature measurement

www.usersdt.net

**Terminal** 

#### The terminal device:

- 1. Measure temperature precisely ±0.5°C
- 2. The alarm value is definable.
- 3. Built-in face comparing algorithm, support up to 25000 faces data.
- 4. Support face compartment for people with mouth mask and slight turning head.

1. Support uploading face data in bulk(can be license verification

Administrators

2. With the IR measuring camera, the face and temperature combine, and display, store, generate report form in real-time.