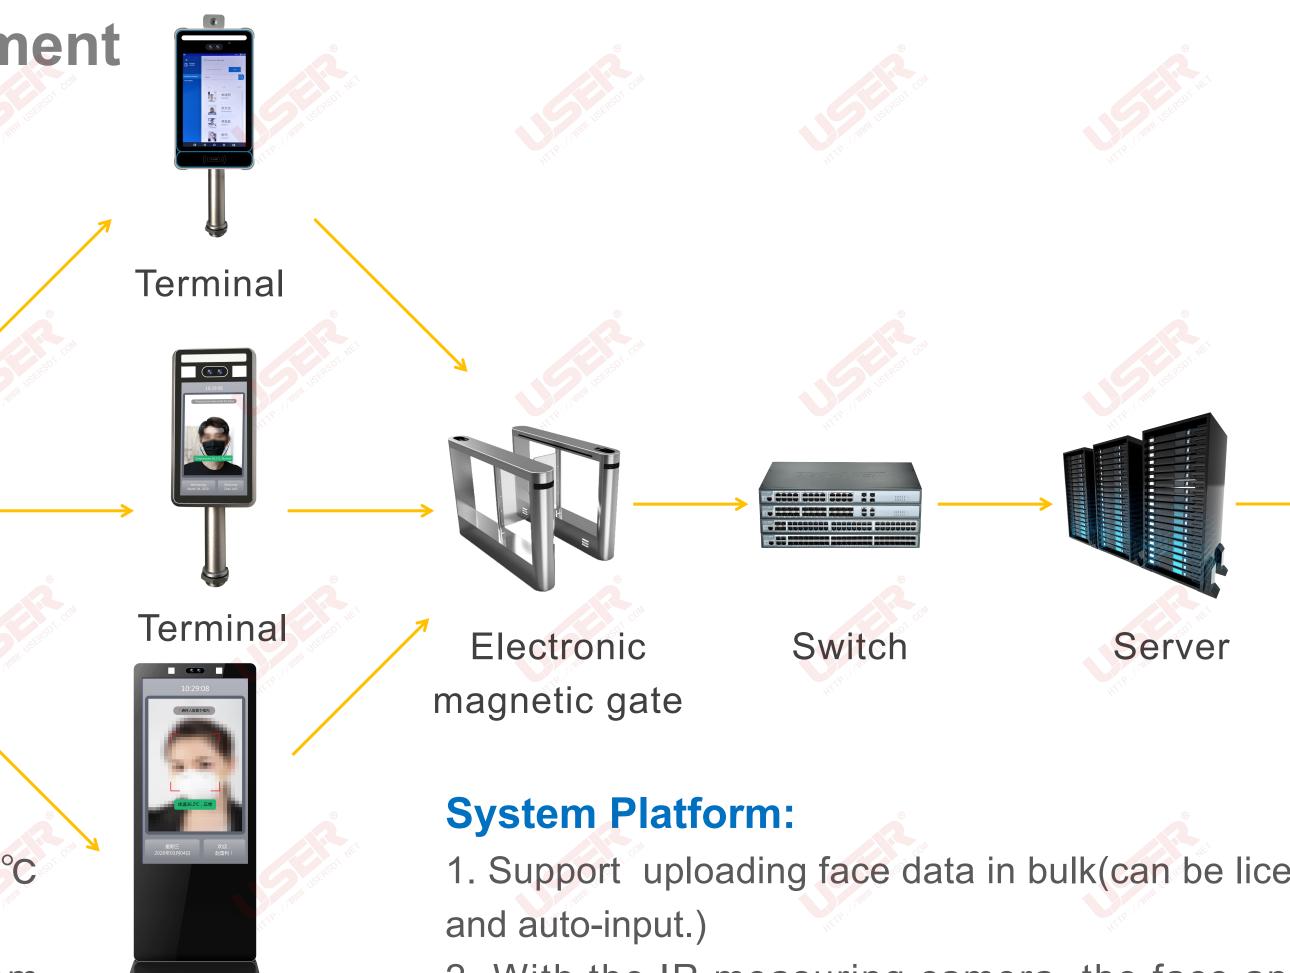

## Temperature measurement

www.usersdt.net

**Terminal** 

#### The terminal device:

- 1. Measure temperature precisely ±0.5°C
- 2. The alarm value is definable.
- 3. Built-in face comparing algorithm, support up to 25000 faces data.
- 4. Support face compartment for people with mouth mask and slight turning head.

1. Support uploading face data in bulk(can be license verification

Administrators

2. With the IR measuring camera, the face and temperature combine, and display, store, generate report form in real-time.