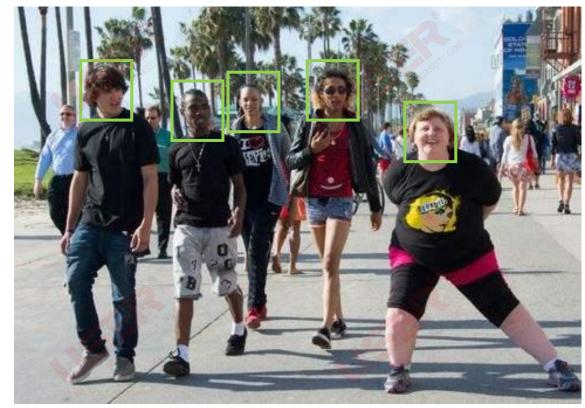

### **Facial Scanning**

This system suppport facial + ID recognition, and display archive of the people who go through.

## Multi-Recognition

Due to mouth mask, can combine campus cards, ID cards, etc. to assist recognition.