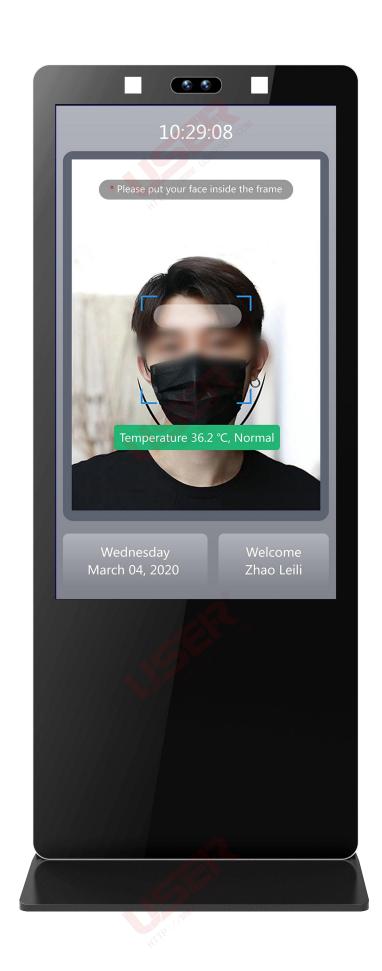

## **Human Temperature Measurement Solution**

www.usersdt.net

Binocular camera

Precise identification

Recognizes even when wearing a mask

20000 face library

Quick identification ( 300ms)

Body temperature test

Voice broadcast

Query the records

适用于办公区域、酒店、通道闸机、写字楼、商场、商店、社区、公共服务及管理项目等需要用到门禁的场所。