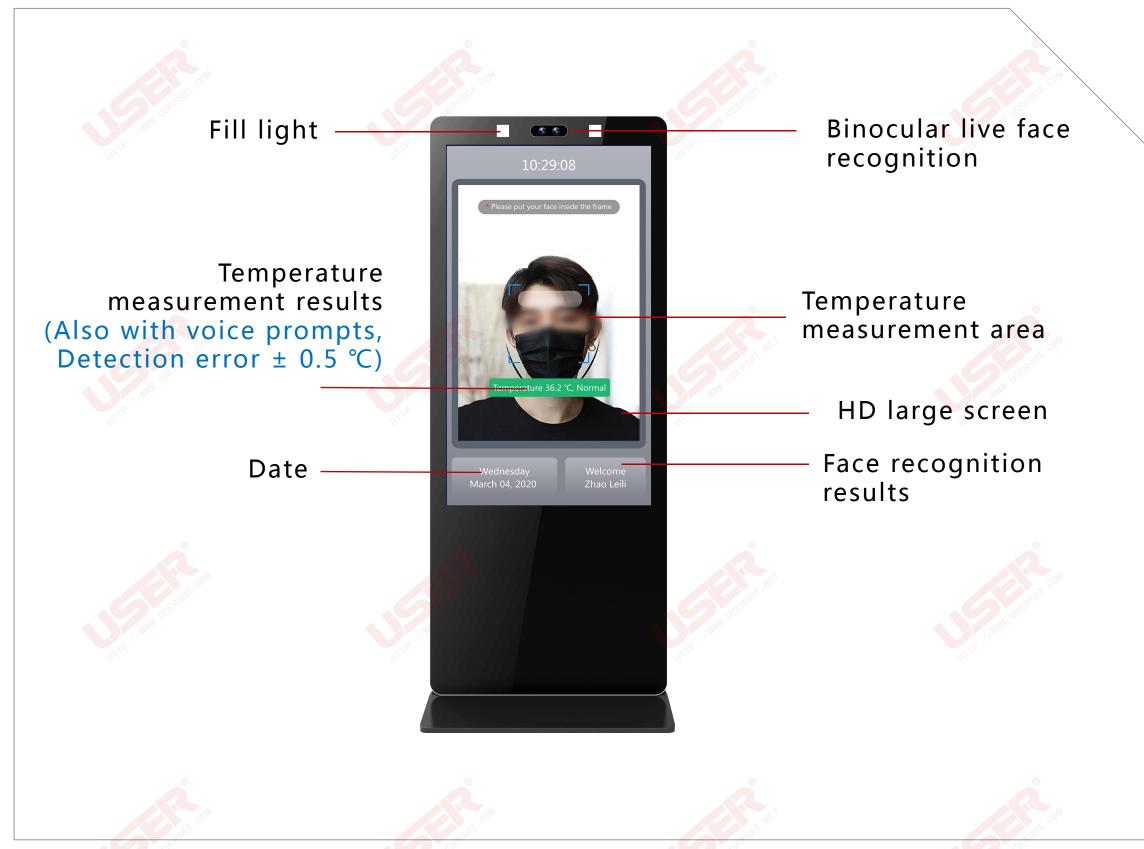

#### The terminal device:

- 1. Measure temperature precisely ±0.5°C
- 2. The alarm value is definable.
- 3. Built-in face comparing algorithm, support up to 25000 faces data.
- 4. Support face compartment for people with mouth mask and slight turning head.

1. Support uploading face data in bulk(can be license verification

Administrators

2. With the IR measuring camera, the face and temperature combine, and display, store, generate report form in real-time.