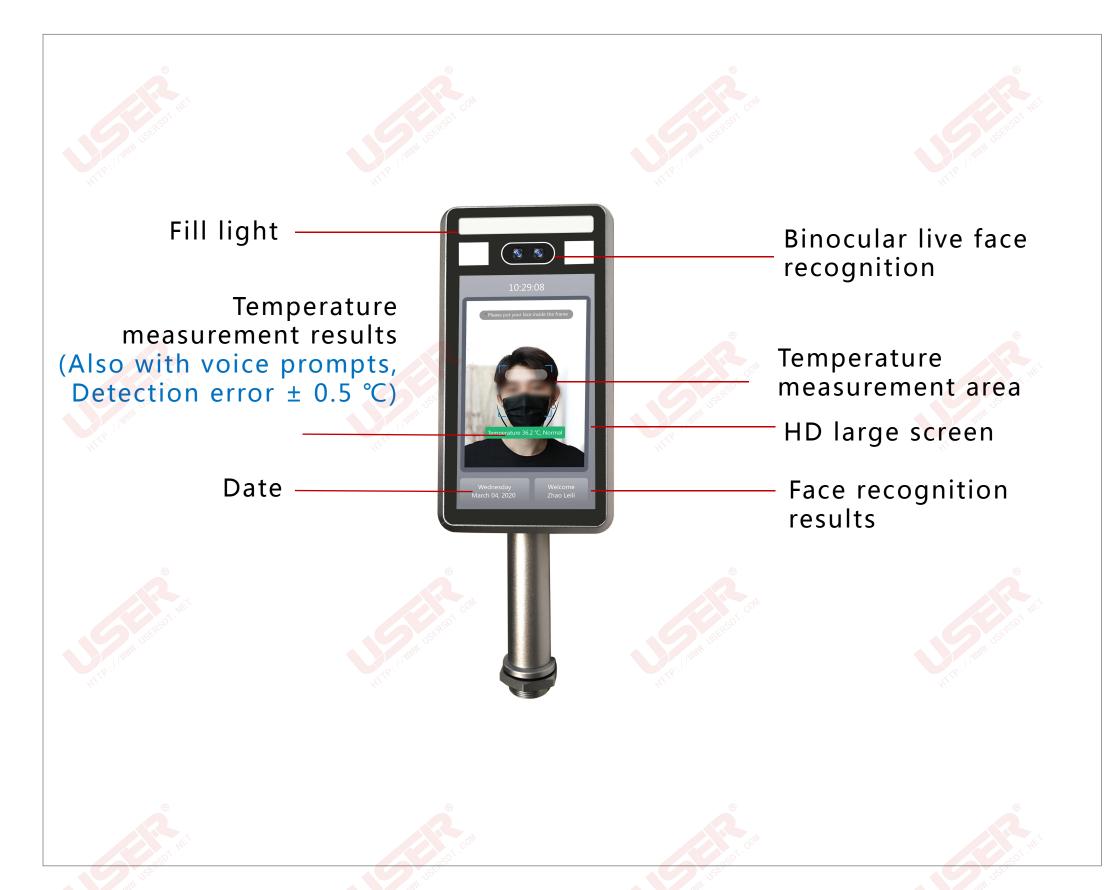

#### The terminal device:

- 1. Measure temperature precisely ±0.5°C
- 2. The alarm value is definable.
- 3. Built-in face comparing algorithm, support up to 25000 faces data.
- 4. Support face compartment for people with mouth mask and slight turning head.

1. Support uploading face data in bulk(can be license verification

Administrators

2. With the IR measuring camera, the face and temperature combine, and display, store, generate report form in real-time.